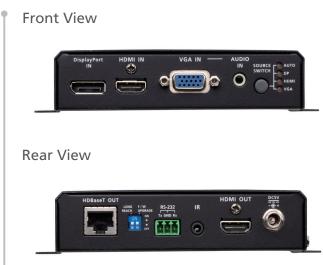

## **Specifications**

| Function                               | VE3912T                                                                                                                                                                                                                                                                                                                       |
|----------------------------------------|-------------------------------------------------------------------------------------------------------------------------------------------------------------------------------------------------------------------------------------------------------------------------------------------------------------------------------|
| Video Input                            |                                                                                                                                                                                                                                                                                                                               |
| Interfaces                             | 1 x HDMI Type A Female (Black) 1 x HDB-15 (VGA) Female (Blue) 1 x DisplayPort Female (Black)                                                                                                                                                                                                                                  |
| Impedance                              | HDMI: 100 Ω; HDB-15 (VGA): 75 Ω; DisplayPort: 100 Ω                                                                                                                                                                                                                                                                           |
| Max. Distance                          | HDMI: 5m at 4K@30Hz<br>HDB-15(VGA): 10m at 1920x1600<br>DisplayPort: 3m at 4K@30Hz                                                                                                                                                                                                                                            |
| Video Output                           |                                                                                                                                                                                                                                                                                                                               |
| Interfaces                             | 1 x HDMI Type A Female (Black)                                                                                                                                                                                                                                                                                                |
| Impedance                              | 100 Ω                                                                                                                                                                                                                                                                                                                         |
| Max. Distance                          | HDMI: 5m at 4K@30Hz; 3m at 4K@60Hz (4:4:4)                                                                                                                                                                                                                                                                                    |
| Video                                  |                                                                                                                                                                                                                                                                                                                               |
| Max. Data Rate                         | 10.2Gbps (3.4Gbps per lane)                                                                                                                                                                                                                                                                                                   |
| Max. Pixel Clock                       | 340 MHz                                                                                                                                                                                                                                                                                                                       |
| Compliance                             | HDMI (3D, Deep Color, 4K) HDCP 2.2 Compatible Consumer Electronics Control (CEC)                                                                                                                                                                                                                                              |
| Max. Resolutions / Distance            | HDMI/DisplayPort: Up to 4K@70m (Cat 5e/6) / 100m (Cat 6a/ATEN 2L-2910 Cat6); 1080p@100m (Cat 5e/6/6a) VGA: Up to 1920 x 1200 & 1600 x 1200@70m (Cat 5e/6) / 100m (Cat 6a/ATEN 2L-2910 Cat6); 1920 x 1080@100m (Cat 5e/6/6a) *4K supported: 4096 x 2160 / 3840 x 2160 @ 60Hz (4:2:0); 4096 x 2160 / 3840 x 2160 @ 30Hz (4:4:4) |
| Audio                                  | 4030 X 2 100 / 3640 X 2 100 @ 00112 (4.2.0), 4030 X 2 100 / 3640 X 2 100 @ 30112 (4.4.4)                                                                                                                                                                                                                                      |
| Input                                  | 1 x HDMI Type A Female (Black) 1 x Mini Stereo Jack Female (Green) 1 x Direct Female (Black)                                                                                                                                                                                                                                  |
| Connectors                             | 1 x DisplayPort Female (Black)                                                                                                                                                                                                                                                                                                |
| Unit To Unit                           | 1 x RJ-45 Female (Silver), HDBaseT                                                                                                                                                                                                                                                                                            |
|                                        |                                                                                                                                                                                                                                                                                                                               |
| Power Control                          | 1 x DC Jack (Black) with locking or 1 x RJ-45 Female (PoH)                                                                                                                                                                                                                                                                    |
| RS-232                                 | Connector: 1 x Terminal Block, 3 pole; Type: DTE Baud Rate: 19200, Data Bits: 8, Stop Bits: 1, no parity and flow control                                                                                                                                                                                                     |
| IR                                     | 1 x Mini Stereo Jack Female (Black)                                                                                                                                                                                                                                                                                           |
| Switches                               |                                                                                                                                                                                                                                                                                                                               |
| Video Input Port Selection             | 1 x Push Button - 1 x Push Button - AUTO, DisplayPort, HDMI and VGA                                                                                                                                                                                                                                                           |
| Long Reach Mode Switch                 | 1 x Slide Switch - ON/OFF ON: Up to 150m at 1080p (max.) OFF: Up to 100m at 4K@30Hz (max.)                                                                                                                                                                                                                                    |
| Firmware Upgrade                       | 1 x Slide Switch - ON/OFF                                                                                                                                                                                                                                                                                                     |
| Power Consumption                      | DC5V:7.02W; DC48V:8.77W                                                                                                                                                                                                                                                                                                       |
| Environmental                          |                                                                                                                                                                                                                                                                                                                               |
| Operating Temperature                  | 0 - 40°C                                                                                                                                                                                                                                                                                                                      |
| Storage Temperature                    | -20 - 60°C                                                                                                                                                                                                                                                                                                                    |
| Humidity                               | 0 - 80% RH, Non-Condensing                                                                                                                                                                                                                                                                                                    |
| Physical Properties                    |                                                                                                                                                                                                                                                                                                                               |
| Housing                                | Metal                                                                                                                                                                                                                                                                                                                         |
| Weight                                 | 0.65 kg                                                                                                                                                                                                                                                                                                                       |
| Dimensions (L x W x H) with bracket    | 17.29 x 14.69 x 3.00 cm                                                                                                                                                                                                                                                                                                       |
| Dimensions (L x W x H) without bracket | 16.6 x 12.49 x 2.90 cm                                                                                                                                                                                                                                                                                                        |