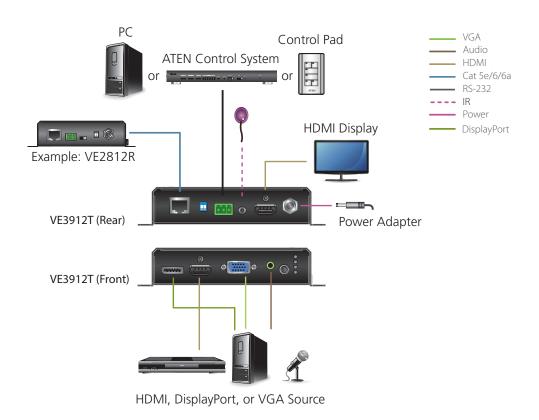

## DisplayPort / HDMI / VGA Switch with HDBaseT Transmitter

VE3912T

• The ATEN VE3912T is an HDBaseT transmitter that extends 4K DisplayPort, HDMI, or VGA video signals up to 100 m over a single Cat 6/6a or ATEN 2L-2910 Cat 6 cable. Featuring multiple video input formats and output resolutions up to 4K, it ensures a superior video quality for applications that require digital/analog sources conversion and extension.

This HDCP 2.2 compliant transmitter meets the HDMI specification, including 3D, Deep Color, and 4Kx2K video quality. The Auto Switch Mode allows the VE3912T to automatically switch to a newly plugged-in source. With its built-in PoH (Power over HDBaseT) function, it can receive power from the HDBaseT output port on the connected device, eliminating the need for a power adapter. As a combination of extension and switch for both digital and analog inputs, VE3912T is recommended to be deployed in settings with multiple source inputs, such as conference rooms, digital educational environment or wherever integration and simplification are required.