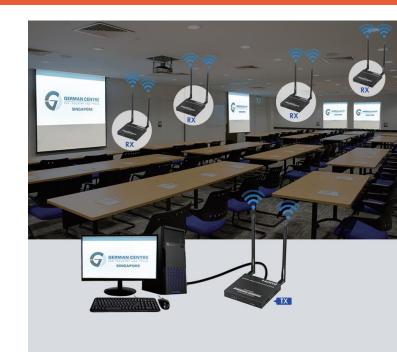

### 1TX-to-4RXs

**KHEXT50-12** 

Also supports one-to-one transmission

KHEXT50 1080P

Low Latency

50M

Widescreen Resolutions

HDMI Loop-out

# **4K60 WIRELESS KVM EXTENSION SERIES**

Loop-out

**KHEXT50-14** 

Also supports one-to-one transmission

Low Latency

50M

Widescreen Resolutions

Passback