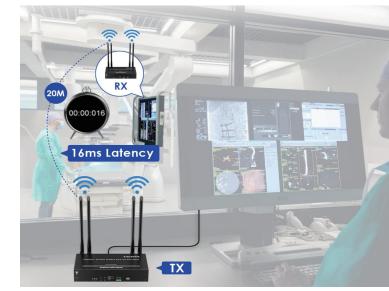

### **16ms Ultra-low Latency**

**LKV799** 

4096x2160@60Hz

HDR10

S/PDIF Digital Audio

Dolby Digital 5.1CH

Bidrectional IR-Passback

**HDMI** Loop-Out

## **16ms Ultra-low Latency**

LKV799KVM

4096x2160@ 60Hz YUV4:4:4

HDR10

S/PDIF Digital Audio

Dolby Digital 5.1CH

Bidrectional IR-Passback

HDMI Loop-Out