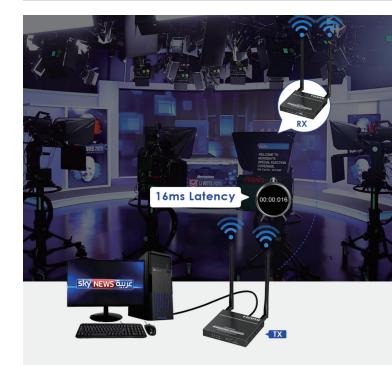

### **16ms Ultra-low Latency**

**LKV799** 

4096x2160@60Hz

HDR10

S/PDIF Digital Audio

Dolby Digital 5.1CH

Bidrectional IR-Passback

**HDMI** Loop-Out

## **16ms Ultra-low Latency**

LKV799KVM

4096x2160@ 60Hz YUV4:4:4

HDR10

S/PDIF Digital Audio

Dolby Digital 5.1CH

Bidrectional IR-Passback

HDMI Loop-Out