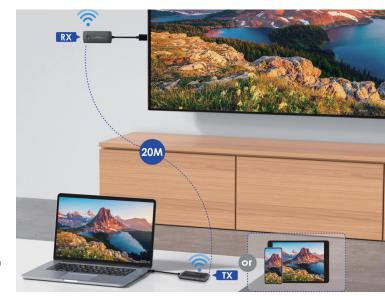

#### KHEXT50-13 / KHEXT50-17

HDMI to HDMI Type-C to HDMI

20M Line ipcolor STREAM of Sight Medium Compression