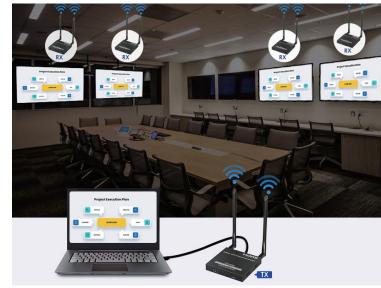

### 1TX-to-4RXs

**KHEXT50-12** 

Also supports one-to-one transmission

KHEXT50 1080P

Low Latency

50M

Widescreen Resolutions

HDMI Loop-out

# **4K60 WIRELESS KVM EXTENSION SERIES**

Loop-out

**KHEXT50-14** 

Also supports one-to-one transmission

Low Latency

50M

Widescreen Resolutions

Passback