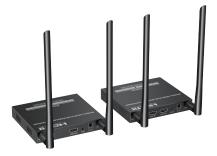

### **16ms Ultra-low Latency**

**LKV799** 

4096x2160@60Hz

HDR10

S/PDIF Digital Audio

Dolby Digital 5.1CH

Bidrectional IR-Passback

**HDMI** Loop-Out

## **16ms Ultra-low Latency**

LKV799KVM

4096x2160@ 60Hz YUV4:4:4

HDR10

S/PDIF Digital Audio

Dolby Digital 5.1CH

Bidrectional IR-Passback

HDMI Loop-Out